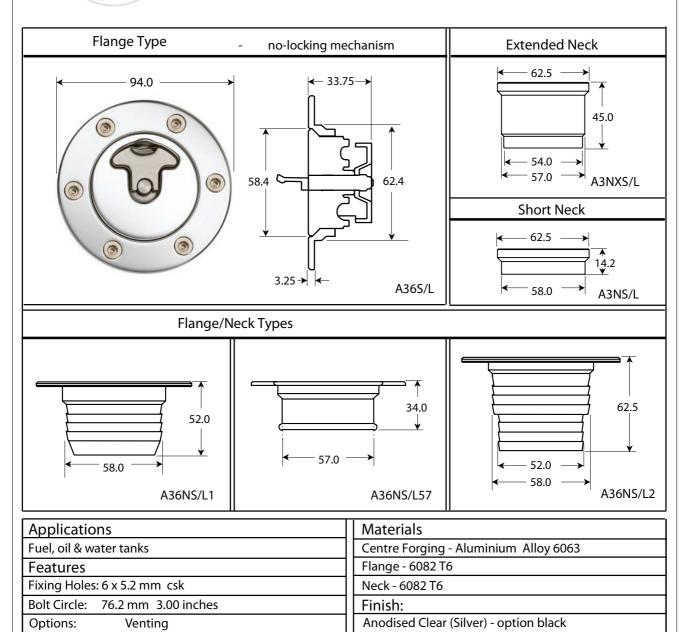

#### Flange Options

 The Aero 300 flange is available with four different bolt configurations, 0 hole, glass-in, 6 hole and 9 hole in a teardrop shape.

Lead free flap

With chain

### **Unleaded Option**

• The Aero 300 flange necks are available with lead free restrictor flaps

\* N versions are not anodised

All dimensions are in Millimeters

#### **Locking Option**

• All Aero 300 range is available in locking (L) and non-locking (S) options. Arrangements can be made to supply a series with matching key numbers

In accordance with our policy of continuous improvement we reserve the right to change our products without prior notice. Please contact our Technical Office for notice of any product updates. Rev. 00.04.18